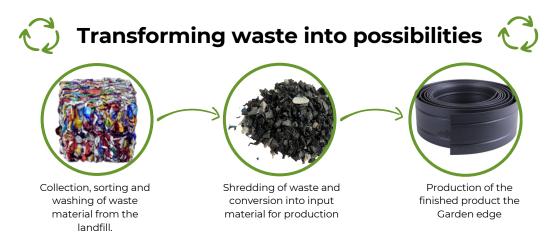

## ····· About us

Since its establishment in 1992, SPUR a.s. has produced different plastic products. Production is based on our own research and development activities. At present SPUR a.s. has approx. 600 employees. In 2023, the turnover reached more than 65 mil. EUR. More than 70% of production is exported abroad. The high quality of our products is guaranteed for many years of professional research and development, experience, testing, production control, and quality certificates.