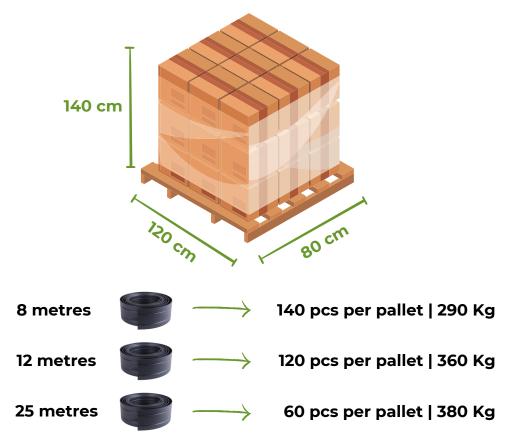

## GARDEN EDGE

| Height    | 12 cm        |
|-----------|--------------|
| Lenght    | 8m, 12m, 25m |
| Thickness | 2 mm         |
| Material  | recycled PE  |

- The invisible edge makes weeding, mowing, and general lawn maintenance easier.
- Allows curved or rectangular shaping.
- It resists string and rotary mowers as well as all chemicals in the ground.