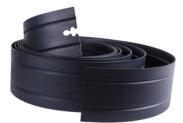

## GARDEN EDGE

| Height    | 12 cm        |
|-----------|--------------|
| Lenght    | 8m, 12m, 25m |
| Thickness | 2 mm         |
| Material  | recycled PE  |

- The invisible edge makes weeding, mowing, and general lawn maintenance easier.
- Allows curved or rectangular shaping.
- It resists string and rotary mowers as well as all chemicals in the ground.